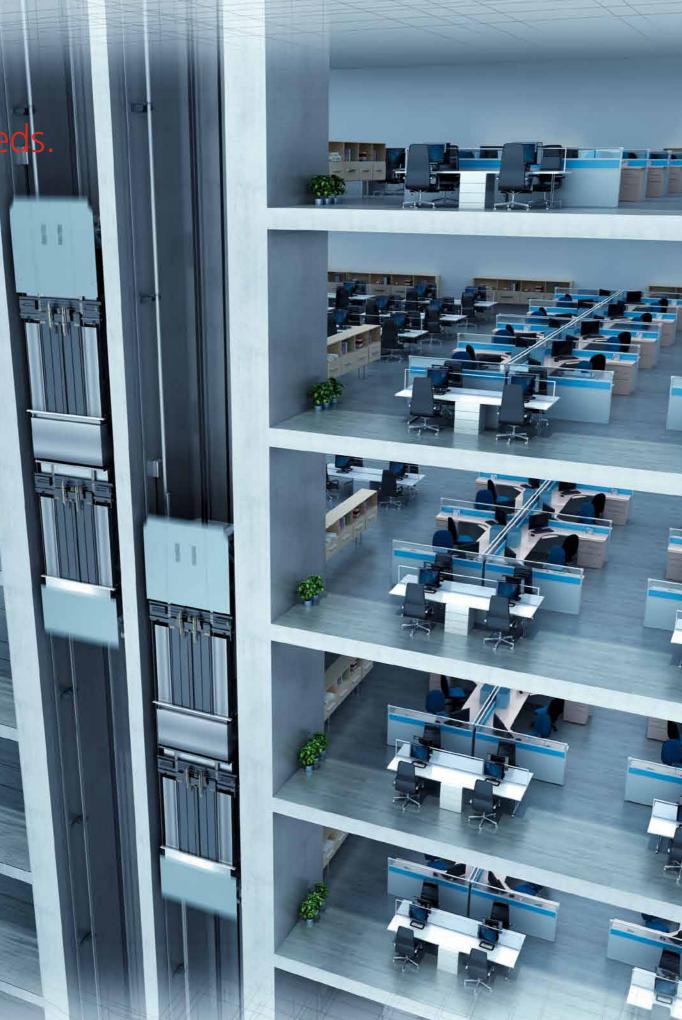

### Space. Maximized for your need

We can offer you double-deck elevators with the same proven technology of single-deck. Combined with the Schindler PORT Technology we have the optimal solution for performance and space.

#### Your benefits:

- > More rentable space
- Possibility to manage an intensive flow of people under very high traffic conditions

Good to know: Double-deck solution combined with our PORT Technology significantly reduces the space required for your elevators.