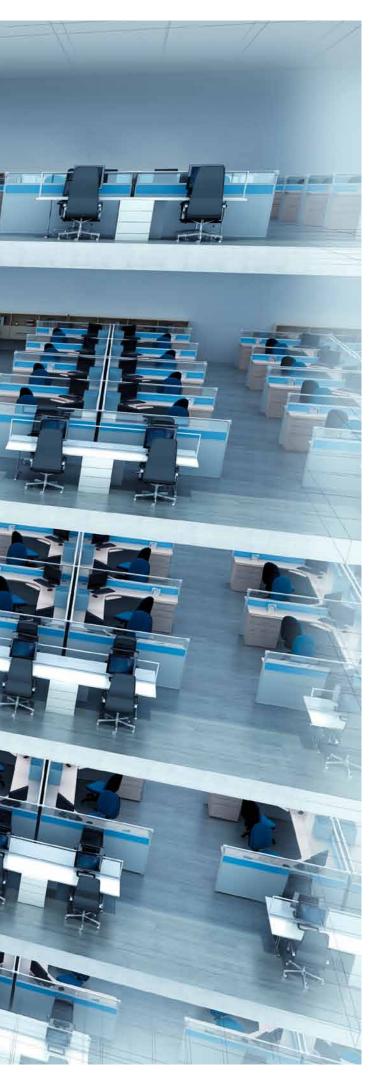

### Space. Maximized for your need

We can offer you double-deck elevators with the same proven technology of single-deck. Combined with the Schindler PORT Technology we have the optimal solution for performance and space.

#### Your benefits:

- > More rentable space
- Possibility to manage an intensive flow of people under very high traffic conditions

Good to know: Double-deck solution combined with our PORT Technology significantly reduces the space required for your elevators.