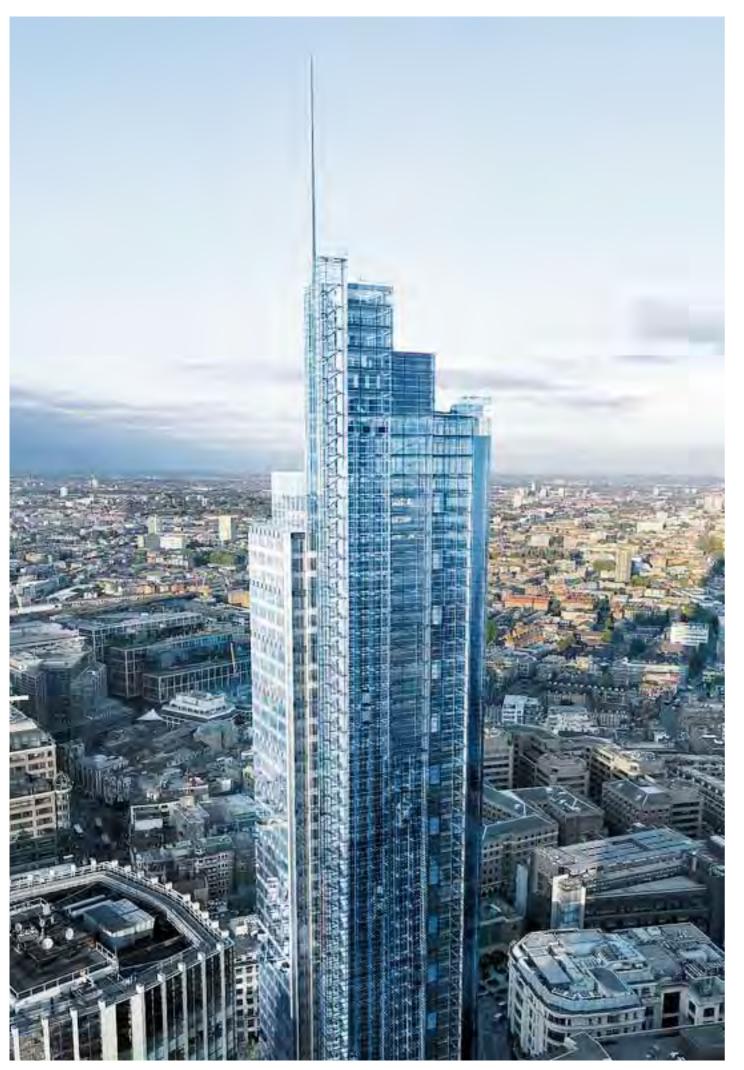

### Heron Tower London – United Kingdom.

The world's most spectacular scenic double-deck glass elevators running at 7 meters per second.

| Building type: | Office                                         |
|----------------|------------------------------------------------|
| Height:        | 242 meters                                     |
| Elevators:     | Total 18 Schindler elevators whereof           |
|                | 10 Schindler 7000 scenic double-deck elevators |
|                | 2 Schindler 7000 scenic shuttle elevators      |
|                | 3 Schindler 7000 single-deck elevators         |
| Escalators:    | 2 escalators                                   |