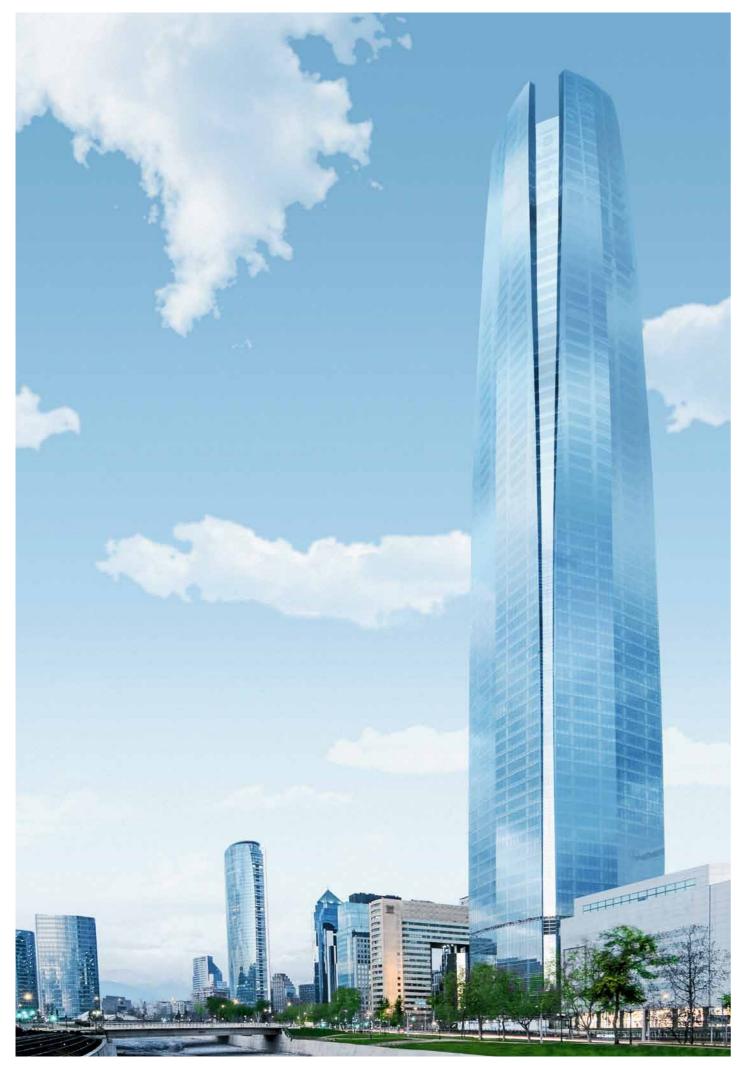

### Costanera Center Santiago de Chile – Chile.

Latin America's highest building at 300 meters with 60 floors. Located in a seismically active zone, it has been built to withstand earthquakes.

| Building type: | Office, hotel and shopping mall                                                                                             |
|----------------|-----------------------------------------------------------------------------------------------------------------------------|
| Height:        | 300 meters (Tower 2)                                                                                                        |
| Elevators:     | Total 112 Schindler elevators whereof<br>19 Schindler 7000 double-deck elevators<br>58 Schindler 7000 single-deck elevators |
| Escalators:    | 84 escalators                                                                                                               |