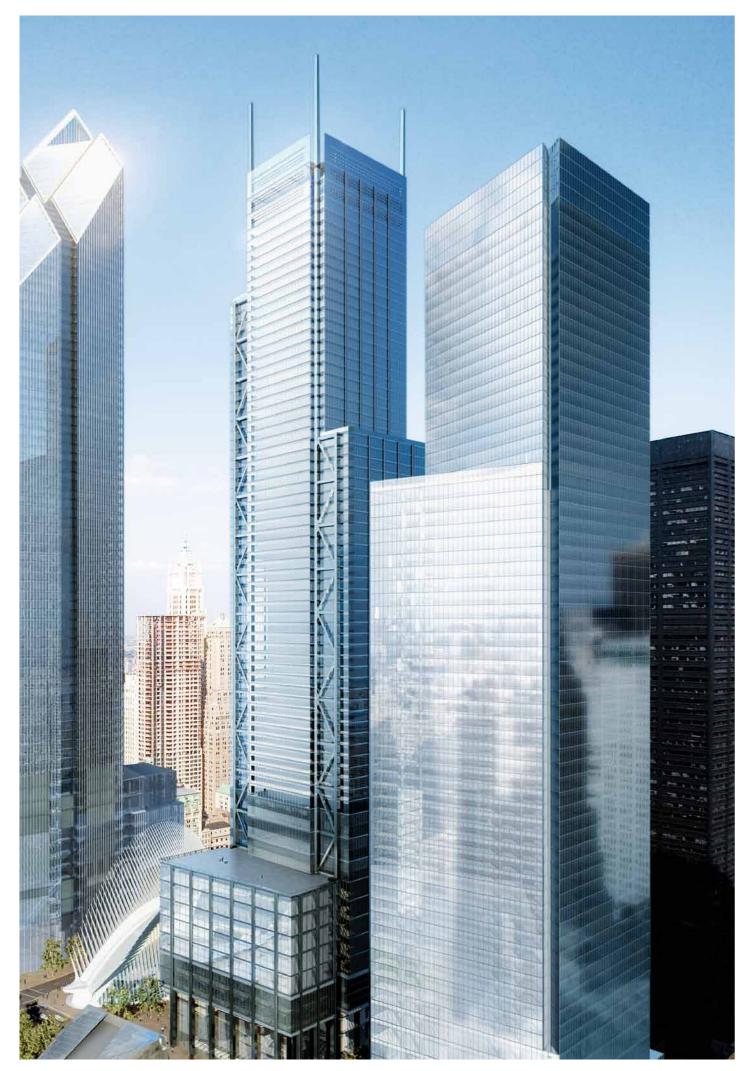

### 3 and 4 World Trade Center New York – USA.

The new landmark icons in Manhattan with elevator speeds of up to 9 meters per second.

### Facts & Figures

#### Tower 3

| Building type: | Office                               |
|----------------|--------------------------------------|
| Height:        | 378 meters                           |
| Elevators:     | Total 49 Schindler elevators whereof |
|                | 48 Schindler 7000 elevators          |

#### Tower 4

| Building type: | Office                      |
|----------------|-----------------------------|
| Height:        | 297 meters                  |
| Elevators:     | 37 Schindler 7000 elevators |