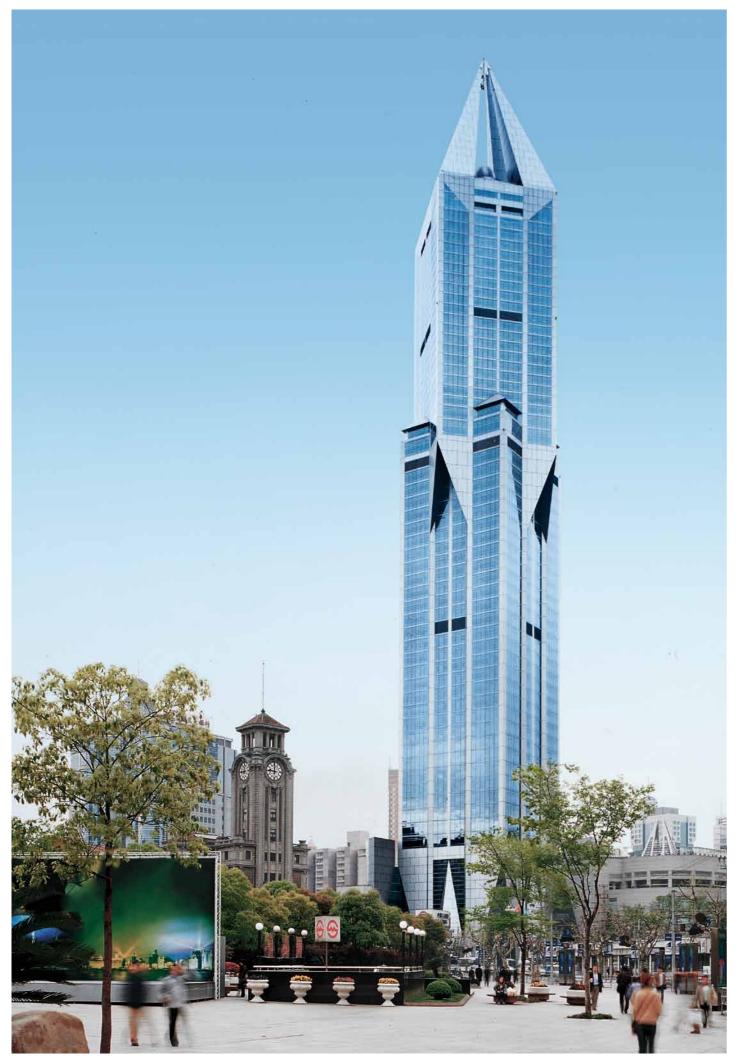

### Tomorrow Square Shanghai – China.

Tomorrow Square is a multi-purpose landmark with a height of 285 meters and 60 floors. It contains a 342-room 5-star hotel, and 255 executive apartment units.

| Building type: | Hotel and residential       |
|----------------|-----------------------------|
| Height:        | 285 meters                  |
| Elevators:     | 14 Schindler 7000 elevators |