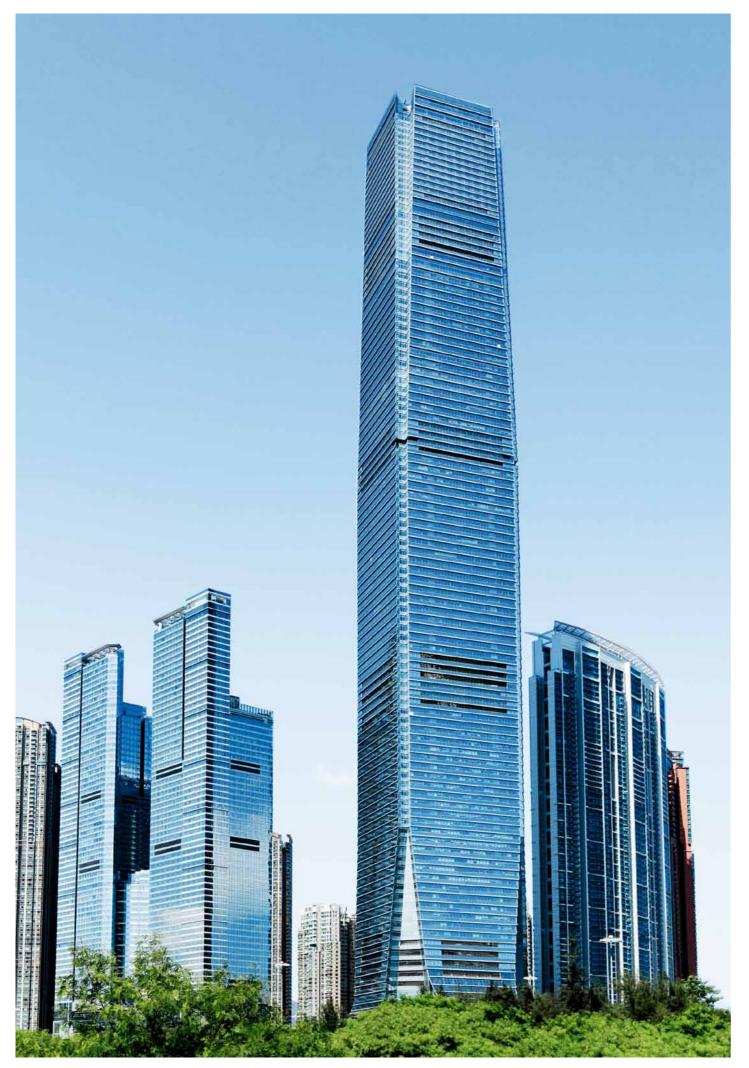

### International Commerce Centre Hong Kong – China.

The tallest building in Hong Kong with 118 floors and a total height of 490 meters. With over 18,000 persons working in the building, the ICC is one of the most populated towers in the world.

| Building type: | Office, hotel and shopping mall                                                 |
|----------------|---------------------------------------------------------------------------------|
| Height:        | 490 meters                                                                      |
| Elevators:     | Total 85 Schindler elevators whereof<br>40 Schindler 7000 double-deck elevators |
|                | 19 Schindler 7000 single-deck elevators                                         |
| Escalators:    | 39 escalators                                                                   |