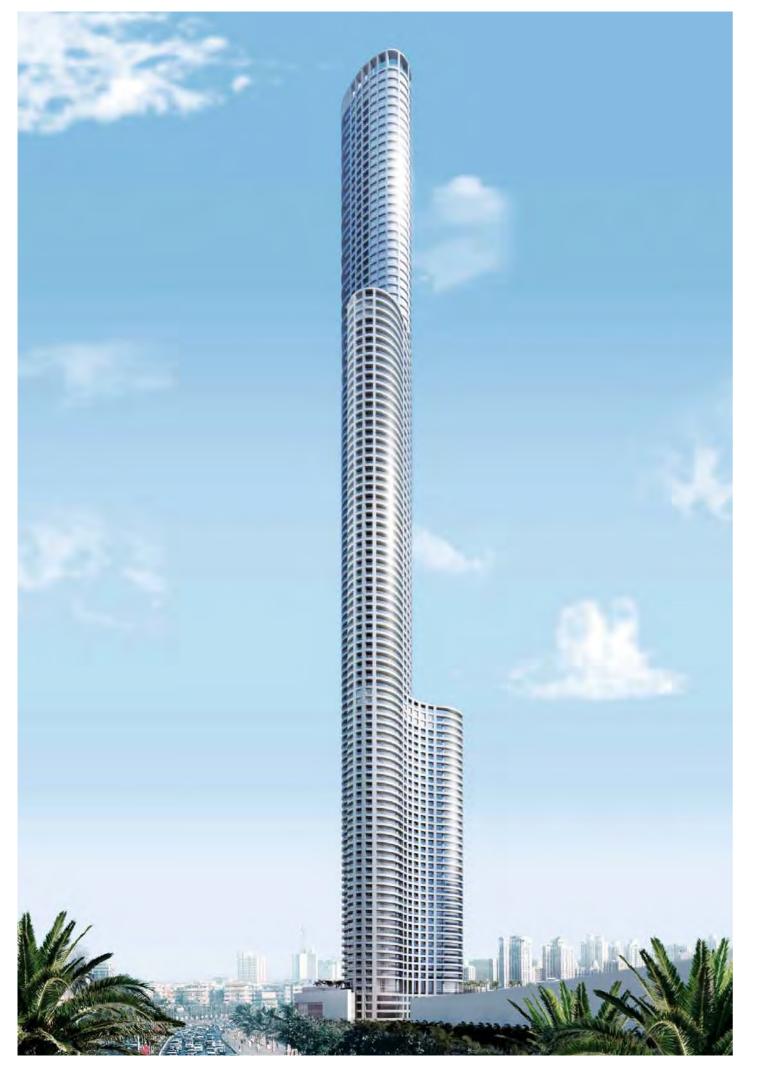

### Lodha World Towers Mumbai – India.

World One is the world's tallest residential building with a height of 442 meters and 117 floors. World Crest reaches 200 meters and 58 floors.

### Facts & Figures

#### World One

| Building type: | Residential                          |
|----------------|--------------------------------------|
| Height:        | 442 meters                           |
| Elevators:     | Total 17 Schindler elevators whereof |
|                | 13 Schindler 7000 elevators          |

#### World Crest

| Building type: | Residential                         |
|----------------|-------------------------------------|
| Height:        | 200 meters                          |
| Elevators:     | Total 8 Schindler elevators whereof |
|                | 6 Schindler 7000 elevators          |