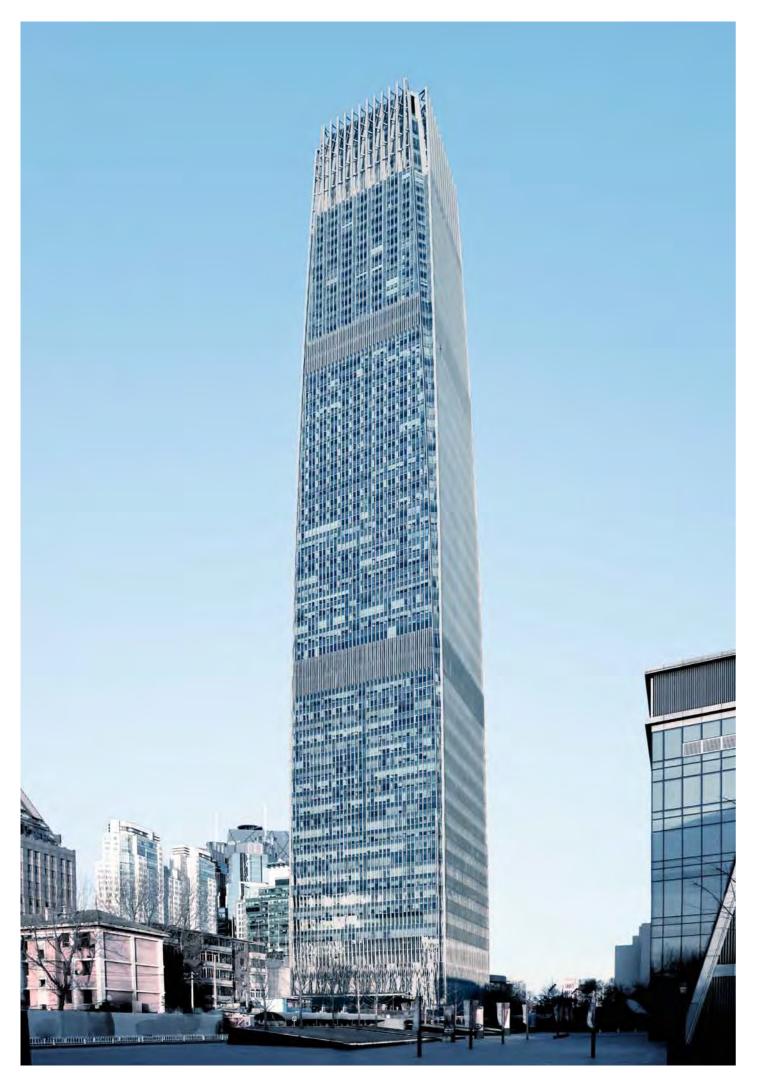

### China World Trade Center III Beijing – China.

Highest tower in Beijing with a height of 330 meters and 74 floors, equipped with elevators running at 10 meters per second.

| Building type: | Office, hotel and shopping mall      |
|----------------|--------------------------------------|
| Height:        | 330 meters                           |
| Elevators:     | Total 63 Schindler elevators whereof |
|                | 50 Schindler 7000 elevators          |
| Escalators:    | 27 escalators                        |
|                |                                      |